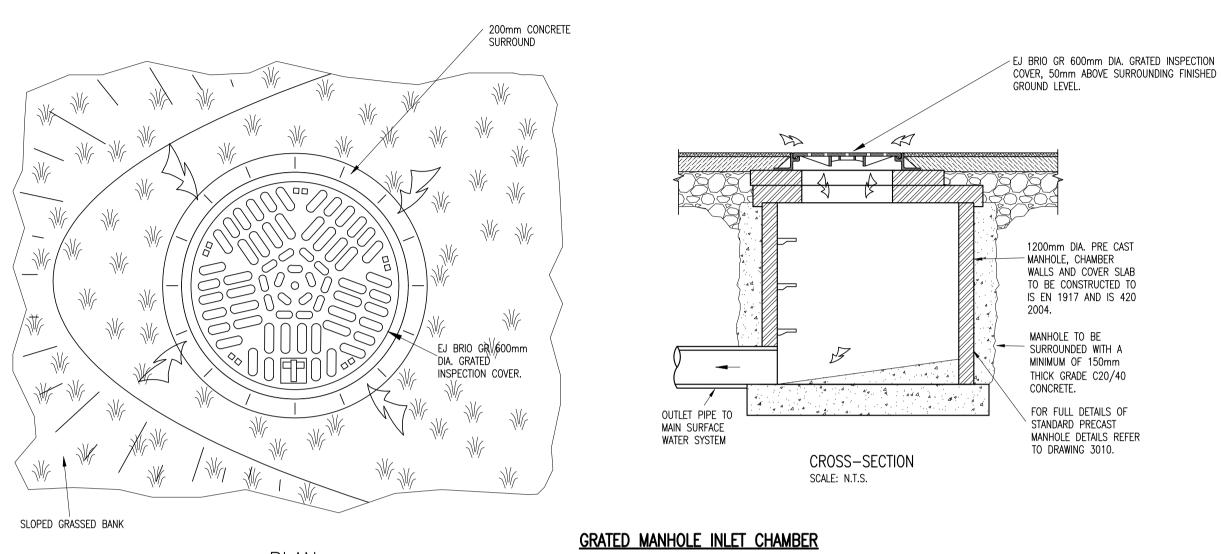

| DELPHI ARCHITECTS           |        |       |            |
|-----------------------------|--------|-------|------------|
| designed by                 | author | scale | sheet size |
| LMCL                        | KGO    | AS    | A1         |
| drawing no.                 |        |       | revision   |
| 180176-DBFL-XX-XX-DR-C-5008 |        |       | P01        |

P01 25/01/21 ISSUED FOR PLANNING

rev date

client approval

S2 - INFORMATION

suitability

project ref.

drawing title

description

B - Approved with comments

issue purpose

ctural & T

WATERFORD OFFICE: Suite 8b The Atrium, Maritana Gate, Canada Street, Waterford. X91 W028 PHONE +353 51 309 500

DBFL Consulting Engineers

PLANNING

A - Approved

C - Do not use

DUBLIN OFFICE: Ormond House, Upper Ormond Q