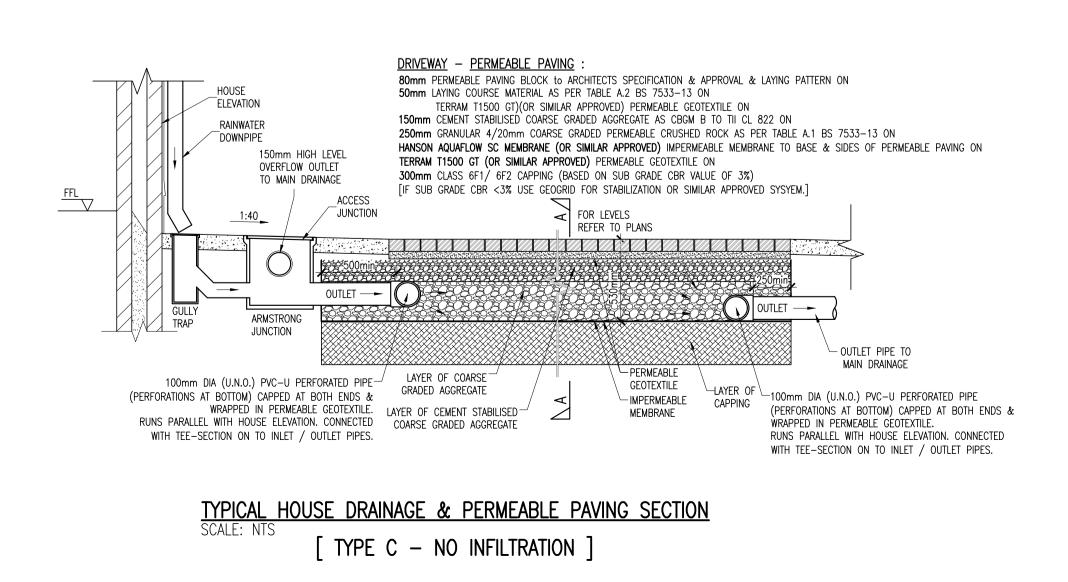

| DELPHI ARCHITECTS           |        |       |            |
|-----------------------------|--------|-------|------------|
| designed by                 | author | scale | sheet size |
| LMCL                        | KGO    | AS    | A1         |
| drawing no.                 |        |       | revision   |
| 180176-DBFL-XX-XX-DR-C-5008 |        |       | P01        |

P01 25/01/21 ISSUED FOR PLANNING

rev date

client approval

S2 - INFORMATION

suitability

project ref.

drawing title

description

B - Approved with comments

issue purpose

ctural & T

WATERFORD OFFICE: Suite 8b The Atrium, Maritana Gate, Canada Street, Waterford. X91 W028 PHONE +353 51 309 500

DBFL Consulting Engineers

PLANNING

A - Approved

C - Do not use

DUBLIN OFFICE: Ormond House, Upper Ormond Quay, Dub